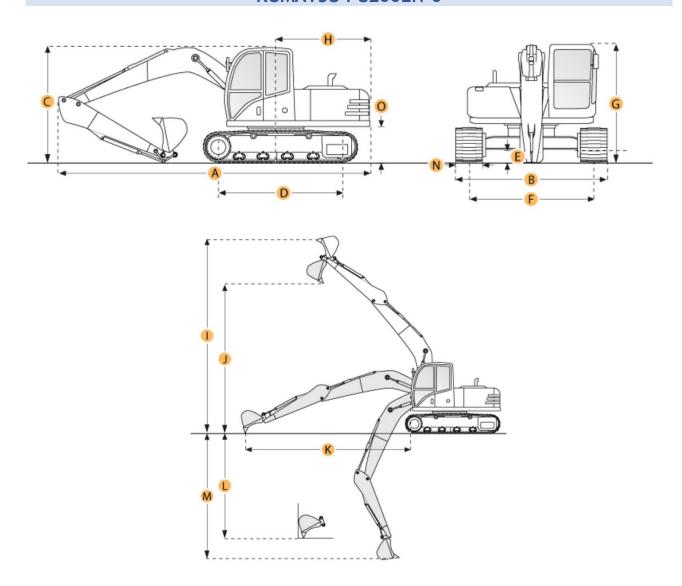

## **KOMATSU PC200EN-6**

| A. SHIPPING LENGTH OF UNIT         | 29.1 ft in | 8860 mm |
|------------------------------------|------------|---------|
| C. SHIPPING HEIGHT OF UNIT         | 10.3 ft in | 3125 mm |
| I. MAX CUTTING HEIGHT              | 28.8 ft in | 8775 mm |
| J. MAX LOADING HEIGHT              | 20.1 ft in | 6130 mm |
| K. MAX REACH ALONG GROUND          | 26.8 ft in | 8180 mm |
| L. MAX VERTICAL WALL DIGGING DEPTH | 14.8 ft in | 4506 mm |
| M. MAX DIGGING DEPTH               | 17.1 ft in | 5200 mm |
| Dimensions                         |            |         |
| B. WIDTH TO OUTSIDE OF TRACKS      | 8.2 ft in  | 2490 mm |
| D. LENGTH OF TRACK ON GROUND       | 10.7 ft in | 3260 mm |
| E. GROUND CLEARANCE                | 1.5 ft in  | 442 mm  |
| G. HEIGHT TO TOP OF CAB            | 9.4 ft in  | 2871 mm |
| H. TAIL SWING RADIUS               | 8.7 ft in  | 2656 mm |
| O. COUNTERWEIGHT CLEARANCE         | 3.4 ft in  | 1030 mm |
| Undercarriage                      |            |         |
| F. TRACK GAUGE                     | 6.5 ft in  | 1990 mm |
| N. SHOE SIZE                       | 19.7 in    | 500 mm  |